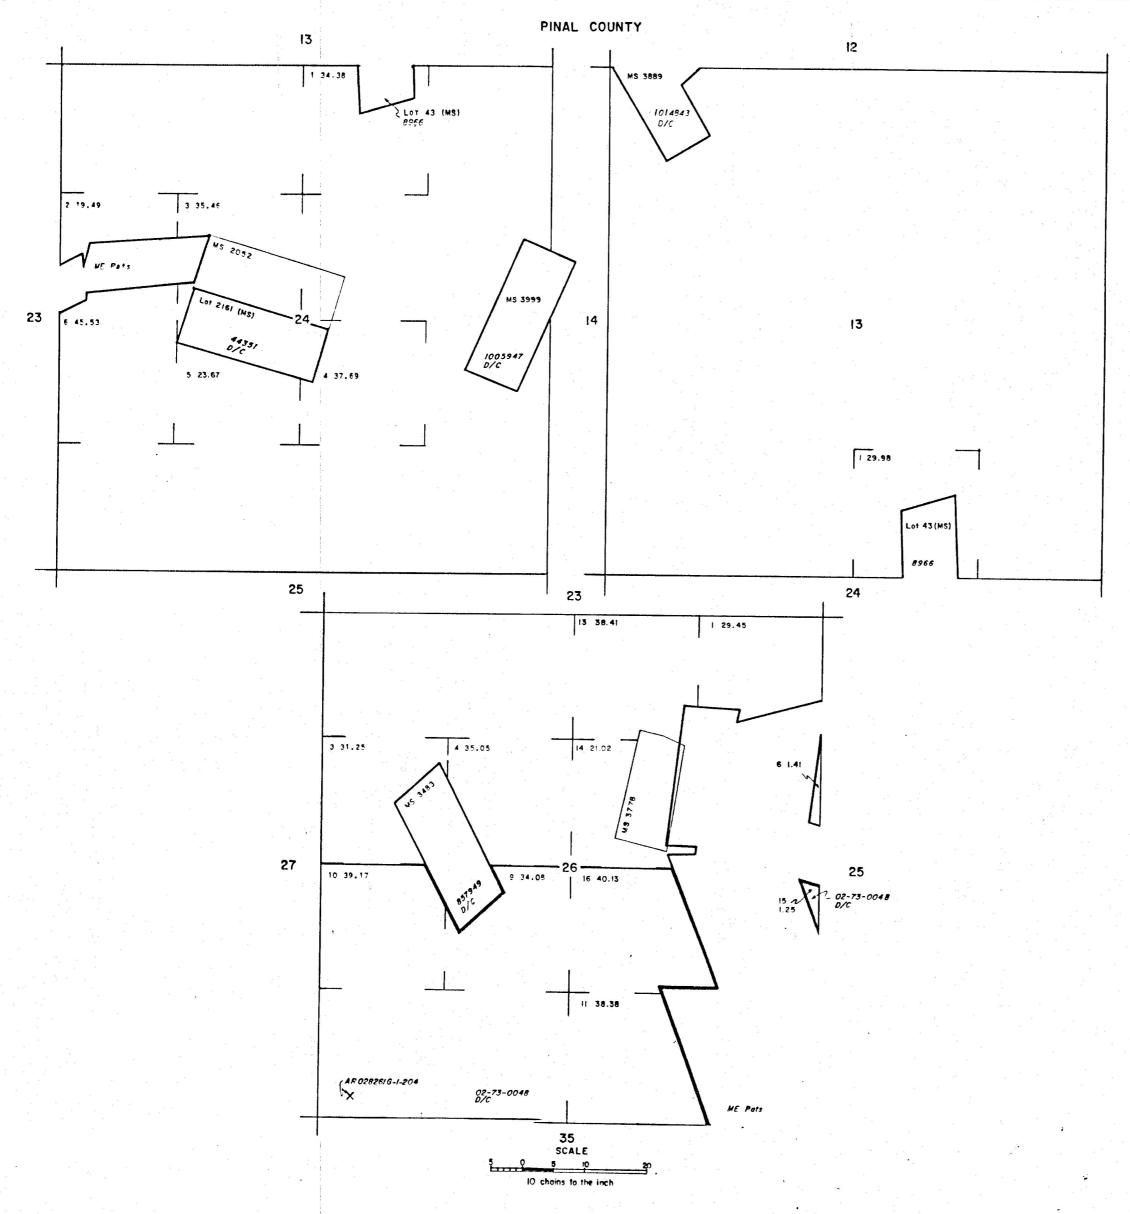

Box Number= AZ15146

Claim Begin-End: AMC348984-AMC348985

**1 Initial Receipt** 

AZ15146-11 AMC348328-AMC349049

\* \* \* \*

Date Prepared: March 13, 1998

Lead A MC Number: <u>A MC 348984</u>

Ending A MC Number: <u>A MC 348985</u>

#### CLAIM INDEX

نيد ، هيد

| SERIAL NUMBER | CLAIM NAME        | CLAIMANT'S NAME                   |
|---------------|-------------------|-----------------------------------|
| A MC 348984   | SILVER KING SOUTH | JOE DEEN<br>RON DEEN<br>GARY DEEN |
| A MC 348985   | SILVER KING S W   | H 31                              |