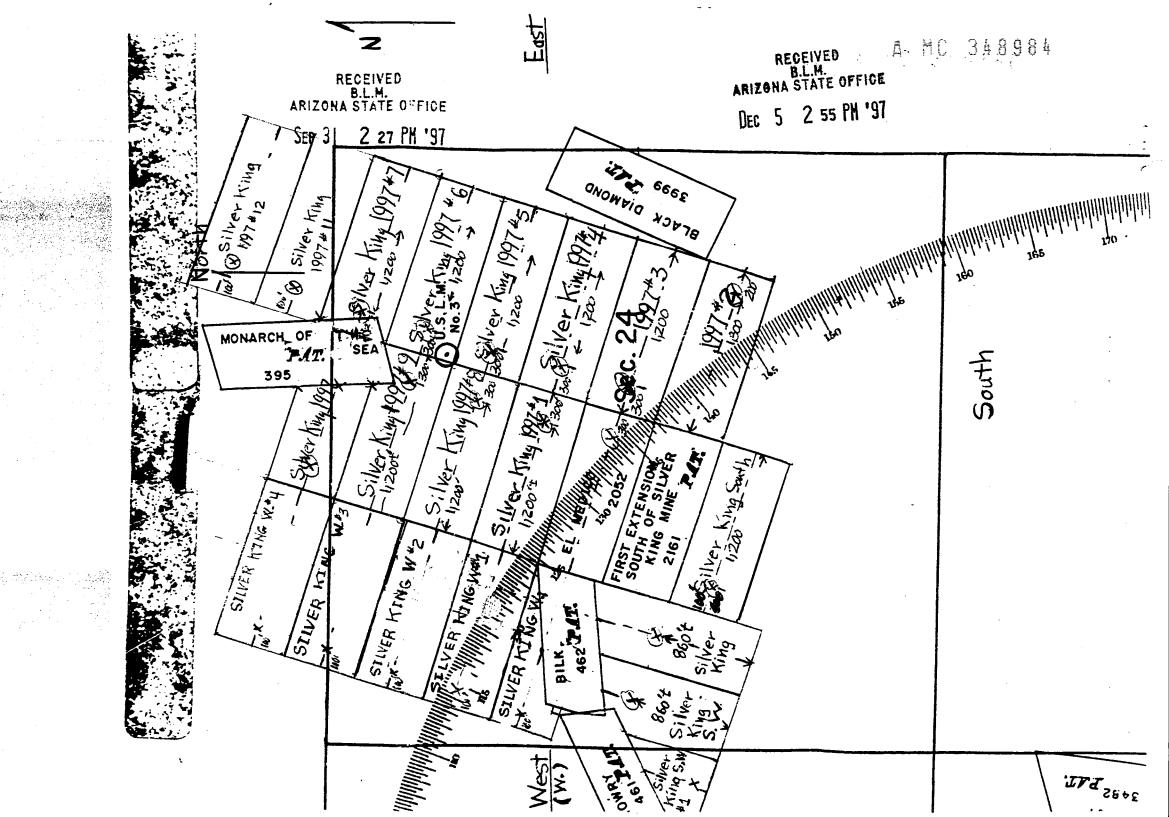

|                              |



He I Box 120 Kearny Az. 85237

|                                        | OFFICIAL RECORDS OF<br>PINAL COUNTY RECORDER |
|----------------------------------------|----------------------------------------------|
|                                        | KATHLEEN C. FELIX                            |
| DATE: 12<br>FEE :<br>PAGES:<br>FEE NO: | 1Ø.ØØ<br>2                                   |
| i LL NO:                               | 1997-Ø4384Ø                                  |

ĴС. о

:--->

00 (m) ()))

# Lode NOTICE OF LOCATION

|    | NOTICE IS HEREBY GIVEN That the STLVER KING SOUTH Mining